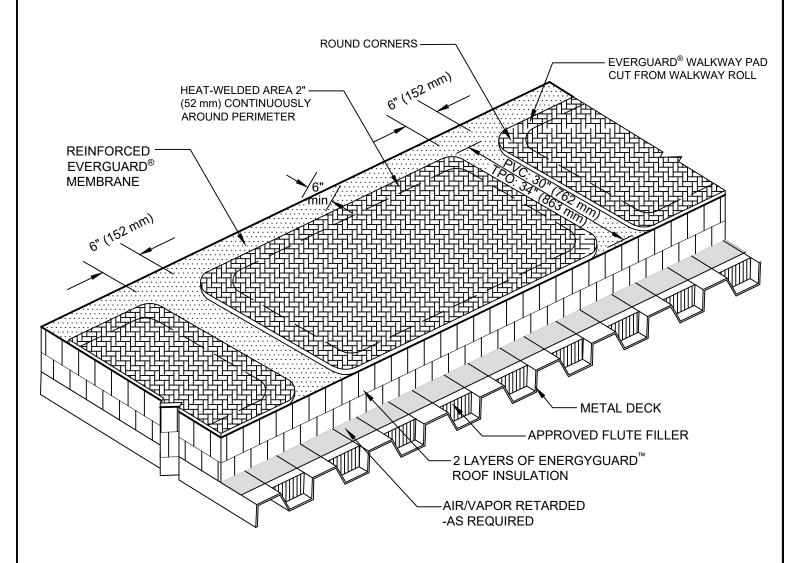

## NOTE:

- THIS DETAIL DRAWINGS IS PROVIDED BY GAF FOR THE SOLE PURPOSE OF OBTAINING A GAF SYSTEM WARRANTY OR GUARANTEE AND IS NOT A SUBSTITUTE FOR PROFESSIONAL DESIGN SERVICES. GAF MAKES NO REPRESENTATION OR WARRANTY WITH RESPECT TO CODE COMPLIANCE OR SUITABILITY OR THIS DETAIL FOR ANY PARTICULAR PROJECT.
- **DO NOT** CROSS SEAMS WITH WALKWAY PADS 6" (152 mm) OFF EACH SEAM.
- GUARANTEE INSPECTION TO BE MADE BEFORE BALLAST IS BROADCAST AROUND ROOF. WALKWAY PADS REQUIRED AT ALL ROOF ACCESS POINTS.

| LEGEND       | WALKWAY PADS |          |      |            |        | DETAIL |
|--------------|--------------|----------|------|------------|--------|--------|
| WALKWAY PADS | PROJECT: NO. | REVISION | DATE | ISSUE DATE | SCALE  | 150    |
|              |              |          |      | 6/30/22    | N.T.S. | 100    |